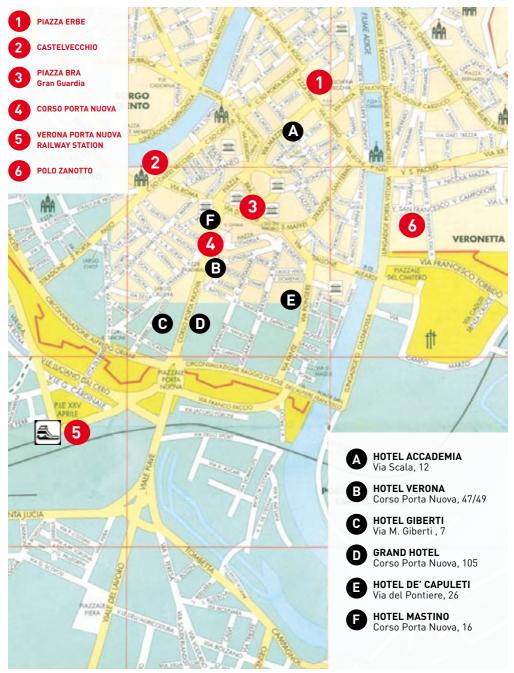

# HOTEL ACCADEMIA \*\*\*\*

#### Via Scala, 12 - 37121 Verona

Historical palace, in 1880 it has been changed in an elegant hotel facing Mazzini's street, the most exclusive road of the town for shopping. It's located in the historical city centre, between the Arena and Juliet's balcony.

### HOTEL GIBERTI \*\*\*\*

#### Via M. Giberti, 7 - 37122 Verona

Hotel Giberti, classic and elegant, is located in a very central area of Verona, close to the Arena, to the Railway Station and to the Exhibition Center.

The staff, professional and kind, will let you have a pleasant stay. The 80 rooms are comfortable and suitable for all types of guests. Garage and car parking available (13,00- Euro). Public bus lines n° 11, 12, 13, 72 from Corso Porta Nuova to Verona Porta Nuova Station where you can catch n° 21, 61, 83 to VeronaFiere.

#### **GRAND HOTEL**\*\*\*\*

#### Corso Porta Nuova, 105 - 37122 Verona

In an excellent central position, only 5 minutes walk from the Arena, the hotel still keeps the tradition of its Liberty facade, while inside the classic blends with the modern style of a business hotel. The rooms recently renovated and equipped with all comforts from air conditioning to direct Internet access. The hotel has wi-fi area and meeting rooms, with a capacity from 15 to 150 seats. Garage available (15,00- 20,00 Euro, It depends on the kind of car). Public bus lines n° 11, 12, 13, 72 from Corso Porta Nuova to Verona Porta Nuova Station where you can catch n° 21, 61, 83 to VeronaFiere.

# HOTEL DE' CAPULETI \*\*\*

#### Via del Pontiere, 26 - 37122 Verona

The Best Western Hotel De' Capuleti is in the heart of the city, few metres from the Arena, easily reachable from the main motorway exits. Free parking facilities on the street or garage on payment close to the hotel (14,00- Euro). Each rooms with private bathroom, air conditioning, minibar, satellite Tv and Wi-Fi connection. Every morning rich buffet breakfast with fresh cakes of own production, fruit, cheese and salami.

#### HOTEL MASTINO \*\*\*

#### Corso Porta Nuova, 16 - 37122 Verona

In the historical centre of Verona, just few steps far from the Arena, reachable by car. Elegant and comfortable, the hotel has recently undergone a complete renovation and now includes a meeting room, a bar and a car park with private covered parking spaces. Located inside an old historical building, our rooms all has high quality accessories and comforts, private bath with either a shower or a Jacuzzi bathtub.

# HOTEL VERONA $\star\star\star$

#### Corso Porta Nuova, 47/49 - 37122 Verona

A small hotel centrally located, equipped with air conditioning, telephone, colour TV and wired radio. 27 rooms, 50 beds, elevator, meeting room, bar, small garden, garage, parking. Pets allowed.